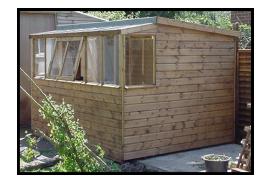

# Premier Workshop

2.4m ( 8' ) Gable End

|                     | 2.4 x 2.4m | 3.0 x 2.4m | 3.6 x 2.4m | 4.2 x 2.4m | 4.8 x 2.4m | 5.4 x 2.4m |
|---------------------|------------|------------|------------|------------|------------|------------|
| SIZE LENGTH X WIDTH | 8' x 8'    | 10' x 8'   | 12' x 8'   | 14' x 8'   | 16' x 8'   | 18' x 8'   |
| Supply Only         | £1481      | £1655      | £1943      | £2116      | £2577      | £2860      |
| Erected             | £1669      | £1846      | £2150      | £2370      | £2834      | £3125      |
| 3" Timber Bearers   | £50        | £60        | £70        | £70        | £88        | £97        |

#### Workshop range Includes:-

One door, Door handle and key lockable lock, Moisture barrier breathable lining, Heavy 32kg felt, Two Double opening windows & Spirit based light brown treatment

Add Extra Door £100.00 each. Extra Opening window single £50 and double £80 each