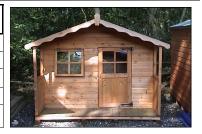

| PLAY HOUSE             | 1.8 x<br>1.8m | 2.1 x<br>1.8m | 2.1 x<br>2.1m |
|------------------------|---------------|---------------|---------------|
| SIZE LENGTH X WIDTH    | 6' x 6'       | 7' x 6'       | 7' x 7'       |
| Supply Only No Veranda | £473          | £540          | £675          |
| Erected                | £606          | £684          | £783          |
| With Veranda Extra     | £50           | £50           | £50           |
| 3" Timber Bearers      | £35           | £40           | £45           |

All Sheds, Summer Houses & Workshops are made to order by hand in our own workshop

Play House including one opening window as standard Optional Extra Opening Window £50