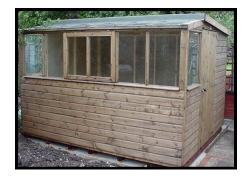

**Potting Sheds** 

|                     | 1.8 x 1.5m | 1.8 x 1.8m | 1.8 x 2.1m | 2.4 x 1.8m | 2.4 x 2.1m |
|---------------------|------------|------------|------------|------------|------------|
| SIZE LENGTH X WIDTH | 6' x 5'    | 6' x 6'    | 6' x 7'    | 8' x 6'    | 8' x 7'    |
| Supply Only         | £1189      | £1290      | £1366      | £1456      | £1505      |
| Erected             | £1384      | £1485      | £1564      | £1656      | £1707      |
| 3" Timber Bearers   | £35        | £35        | £45        | £47        | £50        |

Potting shed Includes:- One 3' wide door, Double opening window, Door handle and key lockable lock, Moisture barrier lining, Staging, Heavy 32kg Felt & Spirit based light brown treated