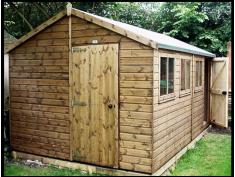

### Premier Garden Shed

Premier range includes :-

One 3'wide door, Fixed windows, Door handle and key lockable lock, Moisture barrier breathable lining, Heavy 32kg roofing felt & Spirit based light brown treated

Extra doors £ 100.00 each

Extra Single opening Window £50.00 each Double £80.00each

| Apex or Pent Roof   | 1.5 X<br>1.2m | 1.8 x<br>1.2m | 2.1 x<br>1.5m | 2.4 x<br>1.5m | 3.0 x<br>1.5m | 2.4 X<br>1.8m |
|---------------------|---------------|---------------|---------------|---------------|---------------|---------------|
| SIZE LENGTH X WIDTH | 5' X 4'       | 6' X 4'       | 7' X 5'       | 8' X 5'       | 10' X 5'      | 8' X 6'       |
| Supply Only         | £523          | £642          | £735          | £821          | £1030         | £898          |
| Erected             | £611          | £753          | £866          | £960          | £1166         | £1050         |
| 3" Timber Bearers   | £34           | £35           | £38           | £42           | £47           | £47           |