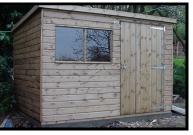

#### Standard Garden Shed

| Standard Shed<br>Includes |               | One 3'wide door with pad bolt, Fixed windows, 20kg roofing felt & spirit based light brown treated |               |               |               |               |               |  |  |
|---------------------------|---------------|----------------------------------------------------------------------------------------------------|---------------|---------------|---------------|---------------|---------------|--|--|
| Apex or Pent Roof         |               | 1.5 X<br>1.2m                                                                                      | 1.8 x<br>1.2m | 2.1 x<br>1.5m | 2.4 x<br>1.5m | 3.0 x<br>1.5m | 2.4 X<br>1.8m |  |  |
| SIZE LENGTH X WIDTH       |               | 5' X 4'                                                                                            | 6' X 4'       | 7' X 5'       | 8' X 5'       | 10' X 5'      | 8' X 6'       |  |  |
| Supply Only               |               | £485                                                                                               | £555          | £650          | £755          | £940          | £790          |  |  |
| Erected                   |               | £572                                                                                               | £667          | £785          | £890          | £1075         | £936          |  |  |
| 3" Timber Bearers         |               | £34                                                                                                | £35           | £38           | £42           | £47           | £47           |  |  |
| Extra door £100.00 each   | Single        | Opening                                                                                            | window        | Extra         | £50.00        | Double        | £80.00        |  |  |
|                           | 3.0 x<br>1.8m | 3.6 x<br>1.8m                                                                                      | 3.0 x<br>2.4m | 3.6 x<br>2.4m | 4.2 x<br>2.4m | 2.4 x<br>3.0m | 3.0 x 3.0m    |  |  |
| SIZE LENGTH X WIDTH       | 10' x 6'      | 12' x 6'                                                                                           | 10' x 8'      | 12' x 8'      | 14' x 8'      | 8' x 10'      | 10' x 10'     |  |  |
| Supply Only               | £1050         | £1173                                                                                              | £1228         | £1450         | £1706         | £1443         | £1658         |  |  |
| Erected                   | £1174         | £1331                                                                                              | £1416         | £1656         | £1931         | £1665         | £1878         |  |  |
| 3" Timber Bearers         | £48           | £53                                                                                                | £60           | £70           | £70           | £60           | £75           |  |  |

All Sheds, Summer Houses & Workshops are made to order by hand in our own workshop

Play House including one opening window as standard Optional Extra Opening Window £50