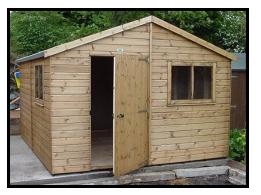

# Premier Workshop

2.4m ( 8' ) Gable End

|                     | 2.4 x 2.4m | 3.0 x 2.4m | 3.6 x 2.4m | 4.2 x 2.4m | 4.8 x 2.4m | 5.4 x 2.4m |
|---------------------|------------|------------|------------|------------|------------|------------|
| SIZE LENGTH X WIDTH | 8' x 8'    | 10' x 8'   | 12' x 8'   | 14' x 8'   | 16' x 8'   | 18' x 8'   |
| Supply Only         | £1481      | £1655      | £1943      | £2116      | £2577      | £2860      |
| Erected             | £1669      | £1846      | £2150      | £2370      | £2834      | £3125      |
| 3" Timber Bearers   | £50        | £60        | £70        | £70        | £88        | £97        |

#### Workshop range Includes:-

One door, Door handle and key lockable lock, Moisture barrier breathable lining, Heavy 32kg felt, Two Double opening windows & Spirit based light brown treatment

Add Extra Door £100.00 each. Extra Opening window single £50 and double £80 each