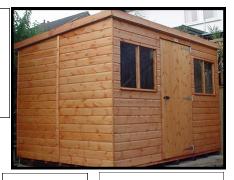

**Potting Sheds** 

|                     | 1.8 x 1.5m | 1.8 x 1.8m | 1.8 x 2.1m | 2.4 x 1.8m | 2.4 x 2.1m |
|---------------------|------------|------------|------------|------------|------------|
| SIZE LENGTH X WIDTH | 6' x 5'    | 6' x 6'    | 6' x 7'    | 8' x 6'    | 8' x 7'    |
| Supply Only         | £1189      | £1290      | £1366      | £1456      | £1505      |
| Erected             | £1384      | £1485      | £1564      | £1656      | £1707      |
| 3" Timber Bearers   | £35        | £35        | £45        | £47        | £50        |

|                     | 2.4 x 2.4m | 3.0 x 1.8m | 3.0 x 2.1m | 3.0 x 2.4m | 3.0 x 2.7m |
|---------------------|------------|------------|------------|------------|------------|
| SIZE LENGTH X WIDTH | 8' x 8'    | 10' x 6'   | 10' x 7'   | 10' x 8'   | 10' x 9'   |
| Supply Only         | £1550      | £1666      | £1730      | £1818      | £1913      |
| Erected             | £1753      | £1866      | £1960      | £2048      | £2143      |
| 3" Timber Bearers   | £50        | £48        | £60        | £60        | £65        |

Potting shed Includes:- One 3' wide door, Double opening window, Door handle and key lockable lock, Moisture barrier lining, Staging, Heavy 32kg Felt & Spirit based light brown treated