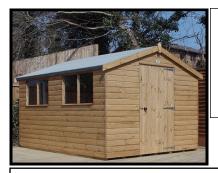

#### Standard Garden Shed

| Standard Shed<br>Includes |               | One 3'wide door with pad bolt, Fixed windows, 20kg roofing felt & spirit based light brown treated |               |               |               |               |               |  |  |
|---------------------------|---------------|----------------------------------------------------------------------------------------------------|---------------|---------------|---------------|---------------|---------------|--|--|
| Apex or Pent Roof         |               | 1.5 X<br>1.2m                                                                                      | 1.8 x<br>1.2m | 2.1 x<br>1.5m | 2.4 x<br>1.5m | 3.0 x<br>1.5m | 2.4 X<br>1.8m |  |  |
| SIZE LENGTH X WIDTH       |               | 5' X 4'                                                                                            | 6' X 4'       | 7' X 5'       | 8' X 5'       | 10' X 5'      | 8' X 6'       |  |  |
| Supply Only               |               | £485                                                                                               | £555          | £650          | £755          | £940          | £790          |  |  |
| Erected                   |               | £572                                                                                               | £667          | £785          | £890          | £1075         | £936          |  |  |
| 3" Timber Bearers         |               | £34                                                                                                | £35           | £38           | £42           | £47           | £47           |  |  |
| Extra door £100.00 each   | Single        | Opening                                                                                            | window        | Extra         | £50.00        | Double        | £80.00        |  |  |
|                           | 3.0 x<br>1.8m | 3.6 x<br>1.8m                                                                                      | 3.0 x<br>2.4m | 3.6 x<br>2.4m | 4.2 x<br>2.4m | 2.4 x<br>3.0m | 3.0 x 3.0m    |  |  |
| SIZE LENGTH X WIDTH       | 10' x 6'      | 12' x 6'                                                                                           | 10' x 8'      | 12' x 8'      | 14' x 8'      | 8' x 10'      | 10' x 10'     |  |  |
| Supply Only               | £1050         | £1173                                                                                              | £1228         | £1450         | £1706         | £1443         | £1658         |  |  |
| Erected                   | £1174         | £1331                                                                                              | £1416         | £1656         | £1931         | £1665         | £1878         |  |  |
| 3" Timber Bearers         | £48           | £53                                                                                                | £60           | £70           | £70           | £60           | £75           |  |  |