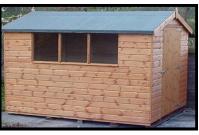

**Potting Sheds** 

|                     | 1.8 x 1.5m | 1.8 x 1.8m | 1.8 x 2.1m | 2.4 x 1.8m | 2.4 x 2.1m |
|---------------------|------------|------------|------------|------------|------------|
| SIZE LENGTH X WIDTH | 6' x 5'    | 6' x 6'    | 6' x 7'    | 8' x 6'    | 8' x 7'    |
| Supply Only         | £1189      | £1290      | £1366      | £1456      | £1505      |
| Erected             | £1384      | £1485      | £1564      | £1656      | £1707      |
| 3" Timber Bearers   | £35        | £35        | £45        | £47        | £50        |

Potting shed Includes:- One 3' wide door, Double opening window, Door handle and key lockable lock, Moisture barrier lining, Staging, Heavy 32kg Felt & Spirit based light brown treated