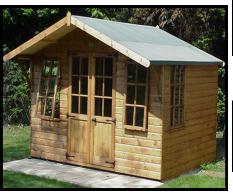

# Traditional Summer House

|                     | 1.8 x<br>2.4m | 2.4 x<br>2.4m | 3.0 x<br>2.4m |
|---------------------|---------------|---------------|---------------|
| SIZE LENGTH X WIDTH | 6' x 8'       | 8' x 8'       | 10' x 8'      |
| Supply Only         | £1768         | £1907         | £2085         |
| Erected             | £1993         | £2121         | £2287         |
| 3" Timber Bearers   | £47           | £50           | £60           |

Order Codes for Pent Roof Sheds Only

Traditional Summer house includes:-Two opening windows, Two side fixed windows, Antique door and window fittings, Key lockable lock, Moisture barrier lining, Heavy 32kg felt and Spirit based light brown treated